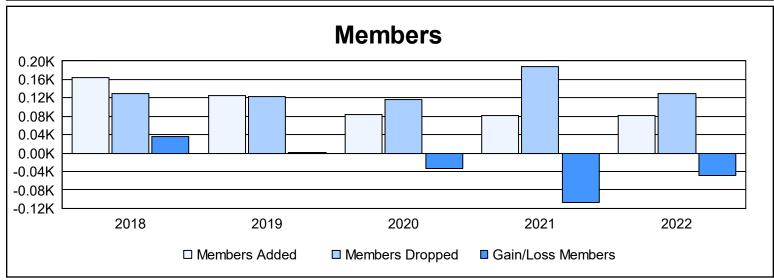

District 9 NE As of June 2022 Cumulative

| Year      | New<br>Clubs | Dropped<br>Clubs | Gain/<br>Loss<br>Clubs | New<br>Members | Charter<br>Members | Reinstate<br>Members | Transfer<br>Members | Total<br>Member<br>Added | Total<br>Members<br>Dropped | Gain/<br>Loss<br>Members |
|-----------|--------------|------------------|------------------------|----------------|--------------------|----------------------|---------------------|--------------------------|-----------------------------|--------------------------|
| 2017-2018 | 1            | 1                | 0                      | 126            | 26                 | 7                    | 5                   | 164                      | 129                         | 35                       |
| 2018-2019 | 1            | 1                | 0                      | 91             | 26                 | 6                    | 1                   | 124                      | 123                         | 1                        |
| 2019-2020 | 0            | 1                | -1                     | 80             | 0                  | 1                    | 2                   | 83                       | 117                         | -34                      |
| 2020-2021 | 0            | 1                | -1                     | 75             | 0                  | 2                    | 4                   | 81                       | 188                         | -107                     |
| 2021-2022 | 0            | 3                | -3                     | 75             | 0                  | 4                    | 3                   | 82                       | 130                         | -48                      |
| Average   | 0            | 1                | -1                     | 89             | 10                 | 4                    | 3                   | 107                      | 137                         | -31                      |