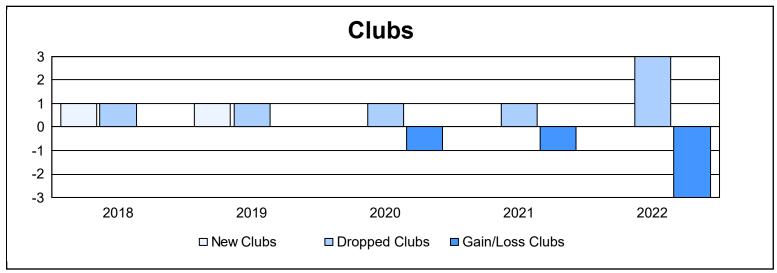

District 9 NE As of June 2022 Cumulative

| Year      | New<br>Clubs | Dropped<br>Clubs | Gain/<br>Loss<br>Clubs | New<br>Members | Charter<br>Members | Reinstate<br>Members | Transfer<br>Members | Total<br>Member<br>Added | Total<br>Members<br>Dropped | Gain/<br>Loss<br>Members |
|-----------|--------------|------------------|------------------------|----------------|--------------------|----------------------|---------------------|--------------------------|-----------------------------|--------------------------|
| 2017-2018 | 1            | 1                | 0                      | 126            | 26                 | 7                    | 5                   | 164                      | 129                         | 35                       |
| 2018-2019 | 1            | 1                | 0                      | 91             | 26                 | 6                    | 1                   | 124                      | 123                         | 1                        |
| 2019-2020 | 0            | 1                | -1                     | 80             | 0                  | 1                    | 2                   | 83                       | 117                         | -34                      |
| 2020-2021 | 0            | 1                | -1                     | 75             | 0                  | 2                    | 4                   | 81                       | 188                         | -107                     |
| 2021-2022 | 0            | 3                | -3                     | 75             | 0                  | 4                    | 3                   | 82                       | 130                         | -48                      |
| Average   | 0            | 1                | -1                     | 89             | 10                 | 4                    | 3                   | 107                      | 137                         | -31                      |